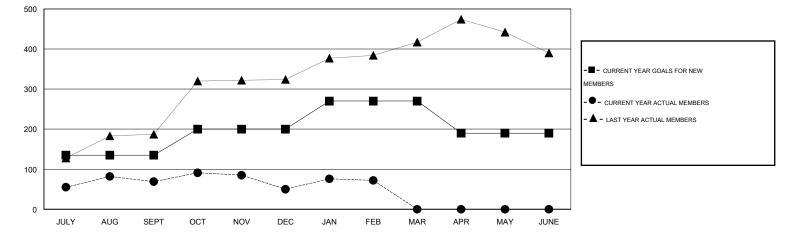

## LOCATION MALAYSIA

Clubs Members RESULTS FOR 2015-2016 RESULTS FOR 2015-2016 NEW CLUB NEW CLUBS DROPPED NET NEW MEMBER CHARTER AND DROPPED NET QUARTER QUARTER GOAL CLUBS GAIN/LOSS GOAL NEW MEMBERS MEMBERS GAIN/LOSS ADDED 1 1 0 1 135 132 63 69 JULY/AUG/SEPT JULY/AUG/SEPT 3 0 0 61 0 65 42 -19 OCT/NOV/DEC OCT/NOV/DEC 2 0 70 32 10 22 1 1 JAN/FEB/MAR JAN/FEB/MAR 1 0 0 0 -80 0 0 0 APR/MAY/JUNE APR/MAY/JUNE