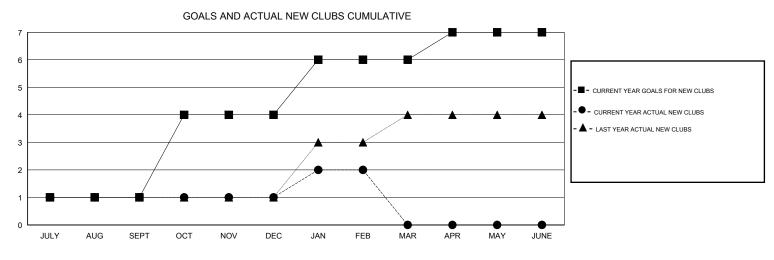

## LOCATION MALAYSIA

Clubs Members RESULTS FOR 2015-2016 RESULTS FOR 2015-2016 NEW CLUB NEW CLUBS DROPPED NET NEW MEMBER CHARTER AND DROPPED NET QUARTER QUARTER GOAL CLUBS GAIN/LOSS GOAL NEW MEMBERS MEMBERS GAIN/LOSS ADDED 1 1 0 1 135 132 63 69 JULY/AUG/SEPT JULY/AUG/SEPT 3 0 0 61 0 65 42 -19 OCT/NOV/DEC OCT/NOV/DEC 2 0 70 32 10 22 1 1 JAN/FEB/MAR JAN/FEB/MAR 1 0 0 0 -80 0 0 0 APR/MAY/JUNE APR/MAY/JUNE